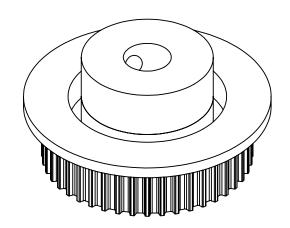

## Part Number: 44T0800SFAH1S

**Part Description:** 

.0800" Pitch (MXL) Timing Belt Pulleys For Belts up to 1/4" Wide

Dimensions are in inches Tolerances: Fractional <u>+</u> 0.015

PROPRIETARY AND CONFIDENTIAL: