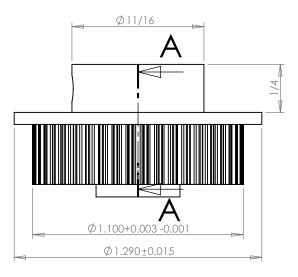

## **SECTION A-A**

## Part Number: 44T0800SFAH1S

**Part Description:** 

.0800" Pitch (MXL) Timing Belt Pulleys For Belts up to 1/4" Wide

Dimensions are in inches Tolerances: Fractional <u>+</u> 0.015

PROPRIETARY AND CONFIDENTIAL: