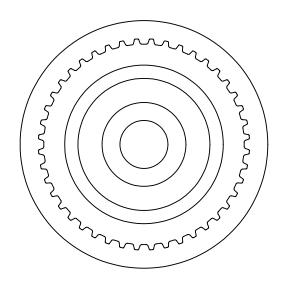

## Part Number: 44T0800SFAH1S

**Part Description:** 

.0800" Pitch (MXL) Timing Belt Pulleys For Belts up to 1/4" Wide

Dimensions are in inches Tolerances: Fractional <u>+</u> 0.015

PROPRIETARY AND CONFIDENTIAL: