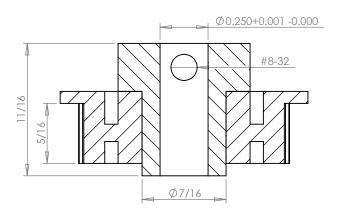

## Part Number: 44T0800SFAH1S

**Part Description:** 

.0800" Pitch (MXL) Timing Belt Pulleys For Belts up to 1/4" Wide

Dimensions are in inches Tolerances: Fractional <u>+</u> 0.015

PROPRIETARY AND CONFIDENTIAL: